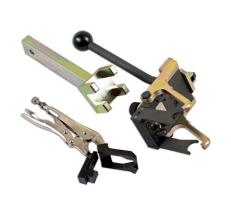

## Intermediate Lever Remover/Installer Kit

This kit is made up of the essential tools required to safely remove and refit the intermediate shaft control springs used on the VVT system found on the Citroën/Peugeot and MINI 1.4 and 1.6L, 16 valve engines.

## **Additional Information**

- Applications: MINI One, Clubman, Clubvan, Countryman, Coupe, Paceman and Roadster.
- Applications: Citroën C3 Picasso, C4, C4 Picasso, C5, DS3, DS4 and DS5. Peugeot 207, 208, 3008, 308, 5008, 508 and RCZ.
- Engine codes covered: MINI N12, N16 and N18; PSA: EP6CDT and EP6.
- Equivalent to BMW OEM 11 9 570, 11 9 571, 11 9 572 and 11 9 573; PSA OEM codes: 0197-3B1 and 0197-3B2.
- · For Timing Tool kit, please see Laser Part No. 6814. Designed to be used as per OEM instructions.