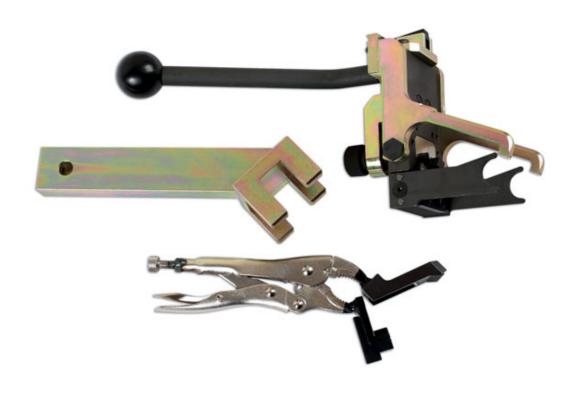

## Intermediate Lever Remover/Installer Kit

This kit is made up of the essential tools required to safely remove and refit the intermediate shaft control springs used on the VVT system found on the Citroën/Peugeot and MINI 1.4 and 1.6L, 16 valve engines.

## **Additional Information**

- Applications: MINI One, Clubman, Clubvan, Countryman, Coupe, Paceman and Roadster.
- Applications: Citroën C3 Picasso, C4, C4 Picasso, C5, DS3, DS4 and DS5. Peugeot 207, 208, 3008, 308, 5008, 508 and RCZ.
- Engine codes covered: MINI N12, N16 and N18; PSA: EP6CDT and EP6.
- Equivalent to BMW OEM 11 9 570, 11 9 571, 11 9 572 and 11 9 573; PSA OEM codes: 0197-3B1 and 0197-3B2.
- · For Timing Tool kit, please see Laser Part No. 6814. Designed to be used as per OEM instructions.